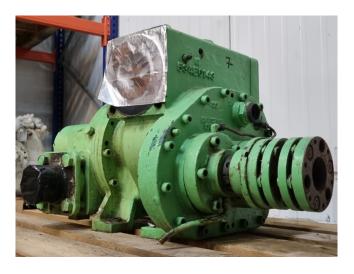

# Sabroe SAB 120L

### **Specifications**

| Brand           | Sabroe         |
|-----------------|----------------|
| Туре            | SAB 120L       |
| Refrigerant     | Freon          |
| kW at 0°C/+40°C | 206,0          |
| m3 / h          | 316,0          |
| Sizes           | 900x550x600 mm |
|                 | (LxWxH)        |

#### **Used Sabroe SAB 120L**

Used Sabroe SAB 120 L Freon screw compressor.

\*Why choose for HOSBV? Were not only the largest used refrigeration specialist in Europe, but also, we deliver all equipment including an extensive test, warranty and an industrial cleaning. \*Optionally we can also perform a new paint job and arrange the logistics.