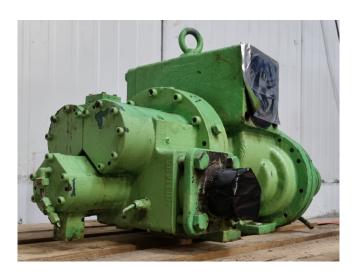

# Sabroe SAB 120L

### **Specifications**

| Brand           | Sabroe         |
|-----------------|----------------|
| Туре            | SAB 120L       |
| Refrigerant     | Freon          |
| kW at 0°C/+40°C | 206,0          |
| m3 / h          | 316,0          |
| Sizes           | 900x550x600 mm |
|                 | (LxWxH)        |

#### **Used Sabroe SAB 120L**

Used Sabroe SAB 120 L Freon screw compressor.

\*Why choose for HOSBV? Were not only the largest used refrigeration specialist in Europe, but also, we deliver all equipment including an extensive test, warranty and an industrial cleaning. \*Optionally we can also perform a new paint job and arrange the logistics.