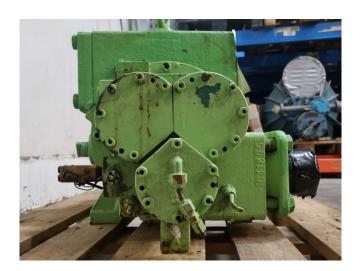

# Sabroe SAB 120L

### **Specifications**

| Brand           | Sabroe         |
|-----------------|----------------|
| Туре            | SAB 120L       |
| Refrigerant     | Freon          |
| kW at 0°C/+40°C | 206,0          |
| m3 / h          | 316,0          |
| Sizes           | 900x550x600 mm |
|                 | (LxWxH)        |

#### **Used Sabroe SAB 120L**

Used Sabroe SAB 120 L Freon screw compressor.

\*Why choose for HOSBV? Were not only the largest used refrigeration specialist in Europe, but also, we deliver all equipment including an extensive test, warranty and an industrial cleaning. \*Optionally we can also perform a new paint job and arrange the logistics.