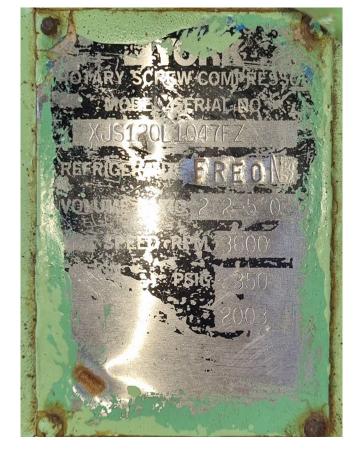

### **Specifications**

| Brand           | Sabroe         |
|-----------------|----------------|
| Туре            | SAB 120L       |
| Refrigerant     | Freon          |
| kW at 0°C/+40°C | 206,0          |
| m3 / h          | 316,0          |
| Sizes           | 900x550x600 mm |
|                 | (LxWxH)        |

#### **Used Sabroe SAB 120L**

Used Sabroe SAB 120 L Freon screw compressor.

\*Why choose for HOSBV? Were not only the largest used refrigeration specialist in Europe, but also, we deliver all equipment including an extensive test, warranty and an industrial cleaning. \*Optionally we can also perform a new paint job and arrange the logistics.