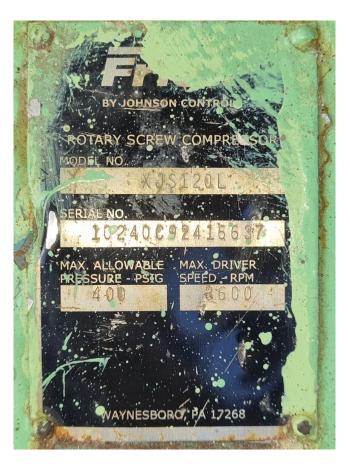

### **Specifications**

| Brand           | Sabroe         |
|-----------------|----------------|
| Туре            | SAB 120L       |
| Refrigerant     | Freon          |
| kW at 0°C/+40°C | 206,0          |
| m3 / h          | 316,0          |
| Sizes           | 900x550x600 mm |
|                 | (LxWxH)        |

#### **Used Sabroe SAB 120L**

Used Sabroe SAB 120 L Freon screw compressor.

\*Why choose for HOSBV? Were not only the largest used refrigeration specialist in Europe, but also, we deliver all equipment including an extensive test, warranty and an industrial cleaning. \*Optionally we can also perform a new paint job and arrange the logistics.