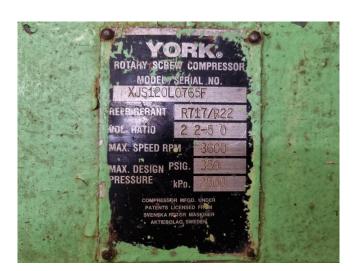

### **Specifications**

| Brand           | Sabroe         |
|-----------------|----------------|
| Туре            | SAB 120L       |
| Refrigerant     | Freon          |
| kW at 0°C/+40°C | 206,0          |
| m3 / h          | 316,0          |
| Sizes           | 900x550x600 mm |
|                 | (LxWxH)        |

#### **Used Sabroe SAB 120L**

Used Sabroe SAB 120 L Freon screw compressor.

\*Why choose for HOSBV? Were not only the largest used refrigeration specialist in Europe, but also, we deliver all equipment including an extensive test, warranty and an industrial cleaning. \*Optionally we can also perform a new paint job and arrange the logistics.