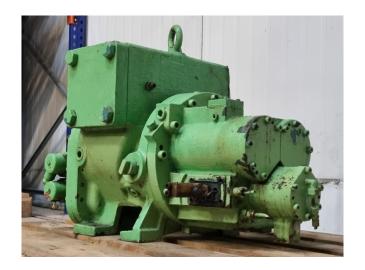

# Sabroe SAB 120L

### **Specifications**

| Brand           | Sabroe         |
|-----------------|----------------|
| Туре            | SAB 120L       |
| Refrigerant     | Freon          |
| kW at 0°C/+40°C | 206,0          |
| m3 / h          | 316,0          |
| Sizes           | 900x550x600 mm |
|                 | (LxWxH)        |

#### **Used Sabroe SAB 120L**

Used Sabroe SAB 120 L Freon screw compressor.

\*Why choose for HOSBV? Were not only the largest used refrigeration specialist in Europe, but also, we deliver all equipment including an extensive test, warranty and an industrial cleaning. \*Optionally we can also perform a new paint job and arrange the logistics.