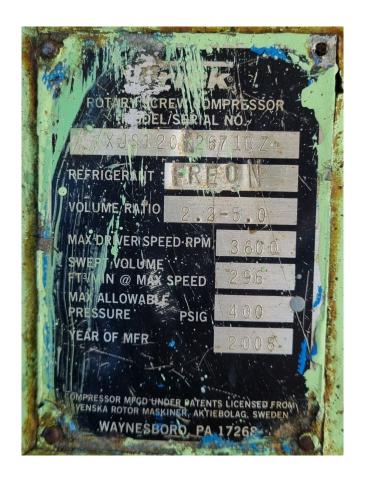

### **Specifications**

| Brand           | Sabroe         |
|-----------------|----------------|
| Туре            | SAB 120L       |
| Refrigerant     | Freon          |
| kW at 0°C/+40°C | 206,0          |
| m3 / h          | 316,0          |
| Sizes           | 900x550x600 mm |
|                 | (LxWxH)        |

#### **Used Sabroe SAB 120L**

Used Sabroe SAB 120 L Freon screw compressor.

\*Why choose for HOSBV? Were not only the largest used refrigeration specialist in Europe, but also, we deliver all equipment including an extensive test, warranty and an industrial cleaning. \*Optionally we can also perform a new paint job and arrange the logistics.